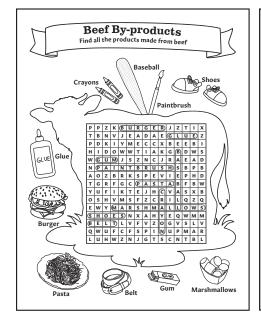

## **Forest Finds**

How many hidden paper products can you find in the forest?





California cherry season lasts only 6 weeks. Over 4 million 18 lb packages of cherries are harvested during that time.

Extra virgin olive oil certified by the California Olive Oil Council (COOC) is among the world's highest quality olive oil.

An average worker bee makes only about 1/12 teaspoon of honey in its lifetime.

Pear trees have a long, productive life, as the average age of a California pear orchard is between 30 and 100 years.

California cling peaches in cans, jars, and single-serve cups are just as or more nutritious than fresh peaches. Peaches are harvested and packed at the peak of flavor within 48 hours.













## **Answer Sheet**