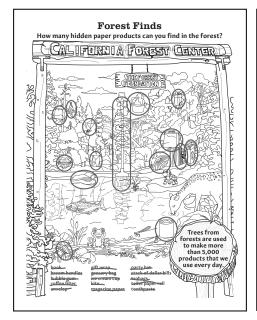

## **Forest Finds**

How many hidden paper products can you find in the forest?

California cherry season lasts only 6 weeks. Over 4 million 18 lb packages of cherries are harvested during that time.

Extra virgin olive oil certified by the California Olive Oil Council (COOC) is among the world's highest quality olive oil.