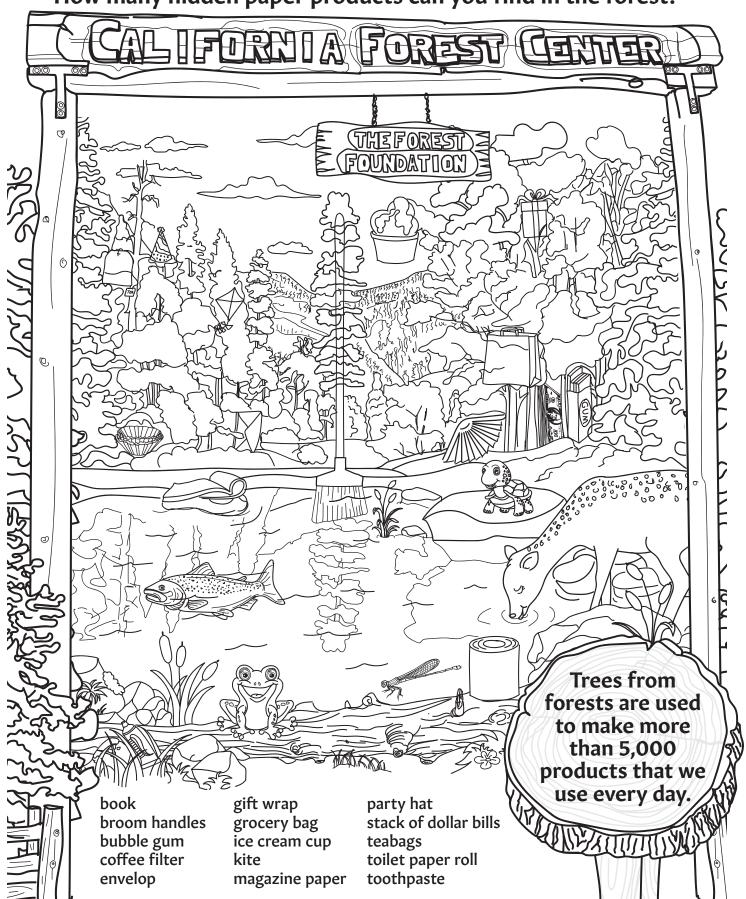

## **Forest Finds**

How many hidden paper products can you find in the forest?

California cherry season lasts only 6 weeks. Over 4 million 18 lb packages of cherries are harvested during that time.

Extra virgin olive oil certified by the California Olive Oil Council (COOC) is among the world's highest quality olive oil.