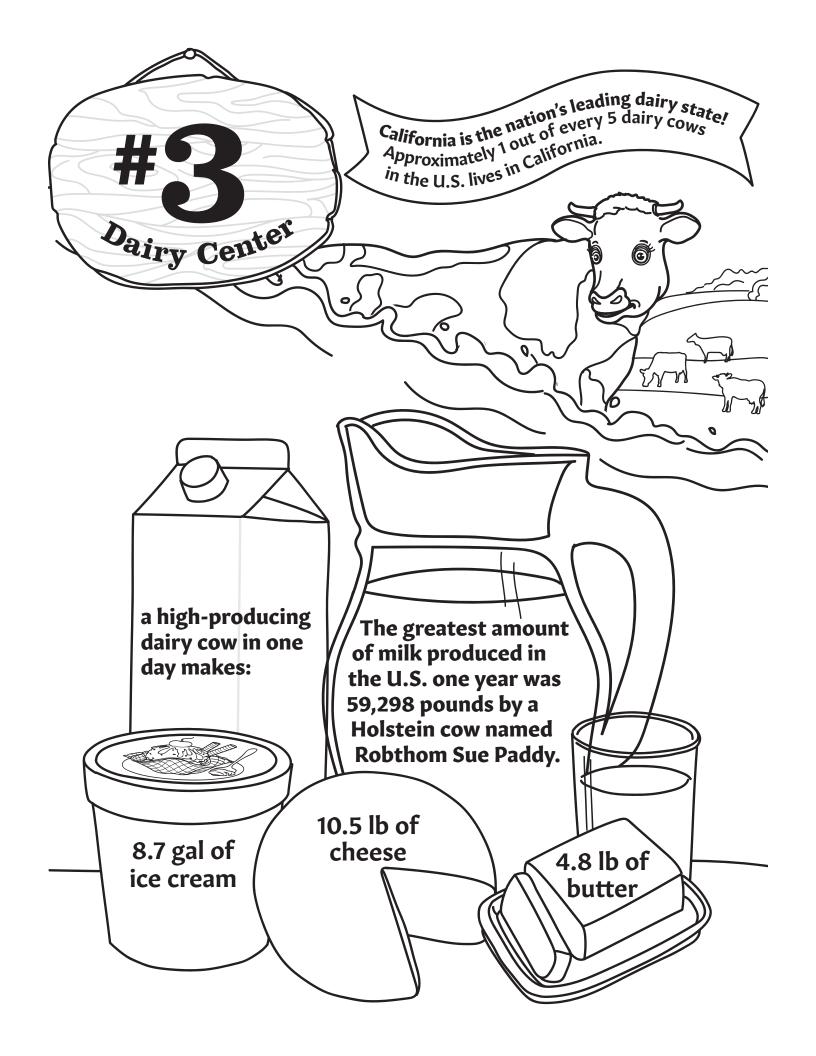

ILLUSTRATIONS BY TUYET TRUONG

alifornia State Fair is the best place to learn about California agriculture. Since you cannot see us during the pandemic, we are sharing some highlights of agriculture activities at the California State Fair with you. This Ag Awareness Activity & Coloring Book includes worksheets, fun facts, games, and more featuring California's agriculture.





















Approximately 72% of milk consumed by humans worldwide is goat milk.

## Goat Terminology

Female goat: Doe Male goat: Buck

Castrated male goat: Wether

Baby goat: Kid

Goats have rectangular pupils. Rectangular pupils give a goat 320°-340° degree vision. Humans, however, have only 160°-210° degree vision.

What do you call a baby goat that knows martial arts?

A Karate Kid!







## **All Things Dairy**

Use the picture clues to fill in the crossword below





Bonus: Get a prize when you complete the Farm Passport Hunt! (Located at the \_\_\_\_\_

Farm Bingo
Check off the things you see at the California State Fair Farm!

| Fruit Trees | Around<br>Farm | Insect<br>Pavilion | Vegetables<br>& Herbs | Greenhouse &<br>Aquaculture |
|-------------|----------------|--------------------|-----------------------|-----------------------------|
| CHERRY      | WINDMILLS      | BUTTERFLY          | BASIL                 | TOWER GARDEN                |
| PEACH       | TRACTOR        | BEE                | BROCCOLI              | FABRIC POT                  |
| ©©<br>PEAR  | HENHOUSE       |                    | TOMATO                | STURGEON                    |
| AVOCADO