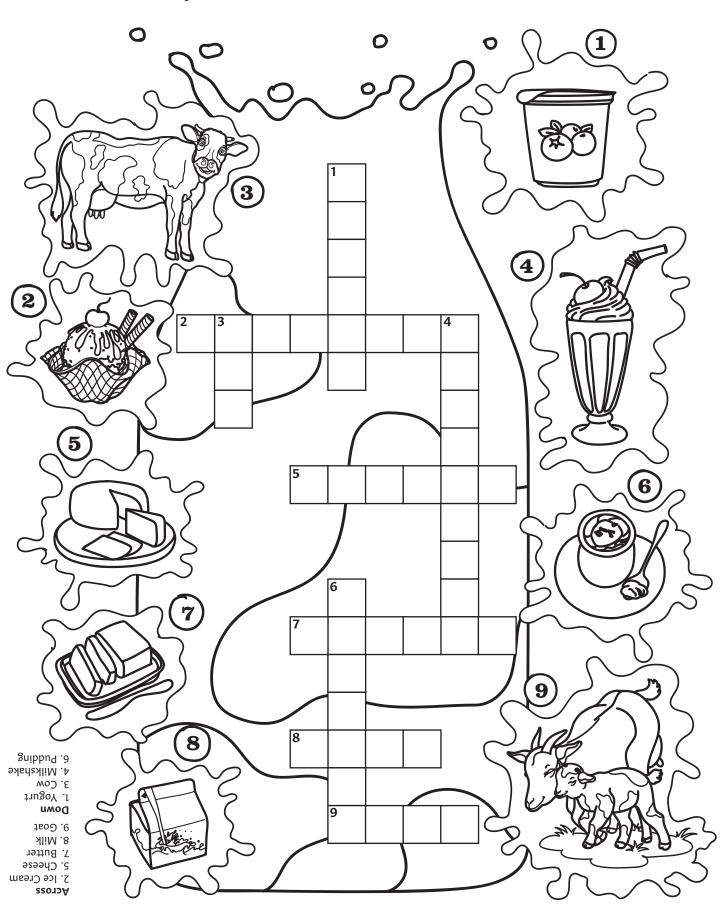

## **All Things Dairy**

Use the picture clues to fill in the crossword below

Bonus: Get a prize when you complete the Farm Passport Hunt! (Located at the \_\_\_\_\_

Farm Bingo
Check off the things you see at the California State Fair Farm!