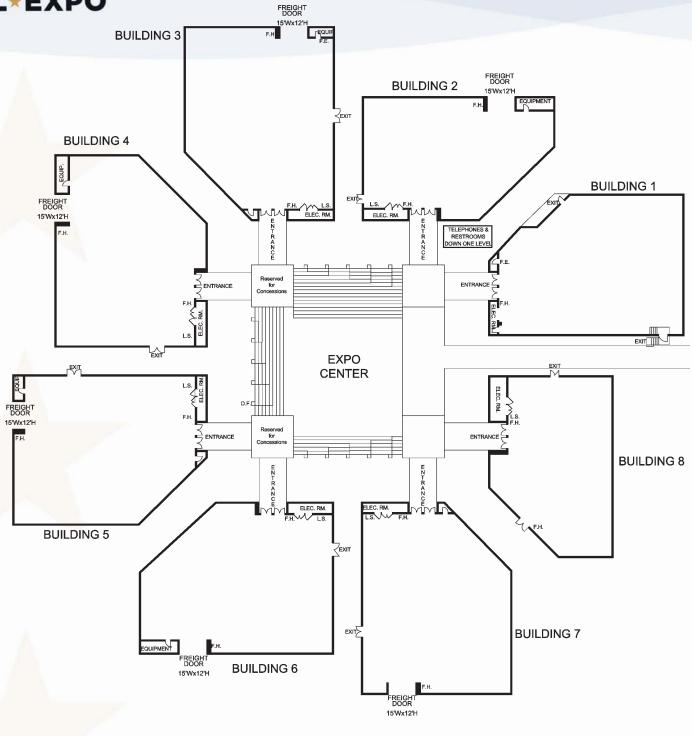

## **Expo Center**

Expo Center is made up of eight buildings linked together by a common outdoor brick plaza. With a total of 58,870 square feet, this aesthetically pleasing complex boasts finished white walls and floors in all buildings. The clean lines and high ceilings are perfectly suited for car shows, trade and consumer shows, art exhibits, fundraisers, banquets, conventions, and meetings. Prior events at the Expo Center include bridal shows, cultural events, and career fairs.

**Square Footage** 58,870 total indoors

#1 = 7,549 #5 = 7,934 #2 = 5,987 #6 = 7,832 #3 = 7,929 #7 = 7,931 #4 = 7,860 #8 = 5,848

**8 x 10 Booths** 350 with all eight buildings

10 x 10 Booths 287 with all eight buildings

Floor #1 concrete, #2-8 asphalt tiles

Power 120/208 - 3 phase 4 wire from walls and

ceilings, 110 V outlets 6" off ground every 2.5'

Lights #1 = Metal Halide

Loading Access Loading doors in buildings #2 - 7, 15' W x 12' H

or 7' W doors in building #1 - 8

Loading Capacity 150 lbs./sq. ft. on pedestrian walkways and

mezzanine levels

**Permanent Concessions** The Cantina (a lagoon-side outdoor cafe)

Restrooms Under building #2 at lagoon level

**Special Features** House sound in individual buildings or entire

complex, public telephones, air conditioning and heating in each building, brick outdoor plaza with stair-step seating (can be used for entertainment or additional exhibit space)

Walls All with white smooth finish with beige sound-

absorbing panels at ceiling level

**Ceiling** #1 = 28'9", #2-6= 21'6" with open track

ceilings for lighting, #7 = 20'3" with finished drop tile ceiling, #8 = 19'10" with finished

drop tile ceiling

## **Expo Center Floor Plan**

Rule
0' 10' 20' 30' 40' 60' 80' 100'

F.H. -FIRE HOSE

F.E. -FIRE EXTINGUISHER

T. -TELEPHONE

D.F. -DRINKING FOUNTAIN